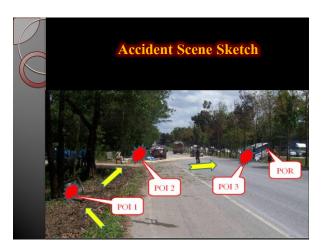

# Why: Accidental Analysis

#### People

- -Due to the fast driving of the driver of vehicle no.1, and unable to stop causing the collision
- Careless Driving

#### Severity result from the accident

-The speed is carried by the vehicle no. 1 collision with a standing still vehicle no.2 causing a fatal accident

## **Conclusions & Recommendations**

The accident from heavy vehicles causing to a major loss aspects of life and property more than small vehicles so we should improve safety standard for heavy vehicles.

- There should be a law enforcing with driving hours, and the condition level of Driver.
- The Department of Highway should consider to revise roadside design and construct with standard.

# Conclusions & Recommendations

### (Cont.)

- There should b