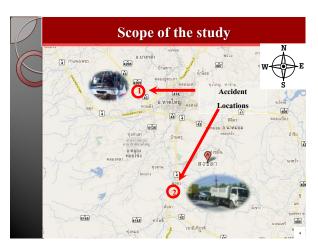

# Why: Accidental Analysis

#### People

- -Due to the fast driving of the driver of vehicle no.1, and unable to stop causing the collision
- Careless Driving

#### Severity result from the accident

-The speed is carried by the vehicle no. 1 collision with a standing still vehicle no.2 causing a fatal accident

## **Conclusions & Recommendations**

The accident from heavy vehicles causing to a major loss aspects of life and property more than small vehicles so we should improve safety standard for heavy vehicles.

- There should be a law enforcing with driving hours, and the condition level of Driver.
- The Department of Highway should consider to revise roadside design and construct with standard.

# Conclusions & Recommendations

### (Cont.)

- There