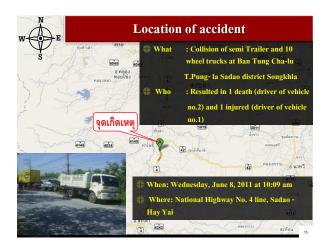

#### People

- -Due to the fast driving of the driver of vehicle no.1, and unable to stop causing the collision
- Careless Driving

#### Severity result from the accident

-The speed is carried by the vehicle no. 1 collision with a standing still vehicle no.2 causing a fatal accident