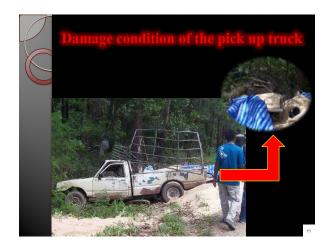

# Why: Accidental Analysis

#### People

- -Due to the fast driving of the driver of vehicle no.1, and unable to stop causing the collision
- Careless Driving

#### Severity result from the accident

-The speed is carried by the vehicle no. 1 collision with a standing still vehicle no.2 causing a fatal accident

## **Conclusions & Recommendations**

The accident from heavy vehicles causing to a major loss aspects of life and property more than small vehicles so we should improve safety standard for heavy vehicles.

- There should be a law enforcing with driving hours, and the condition level of Driver.
- The Department of Highway should consider to revise roadside design and construct with standard.

# Conclusions & Recommendations

### (Cont.)

- There should be more