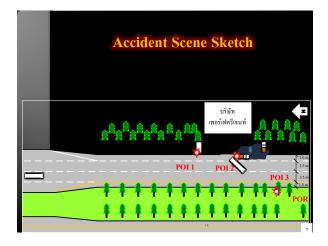

# Why: Accidental Analysis

#### People

- -Due to the fast driving of the driver of vehicle no.1, and unable to stop causing the collision
- Careless Driving

#### Severity result from the accident

-The speed is carried by the vehicle no. 1 collision with a standing still vehicle no.2 causing a fatal accident

## **Conclusions & Recommendations**

The accident from heavy vehicles causing to a major loss aspects of life and property more than small vehicles so we should improve safety standard for heavy vehicles.

- There should be a law enforcing with driving hours, and the condition level of Driver.
- The Department of Highway should consider to revise roadside design and construct with standard.

# Conclusions & Recommendations

### (Cont.)

- There should