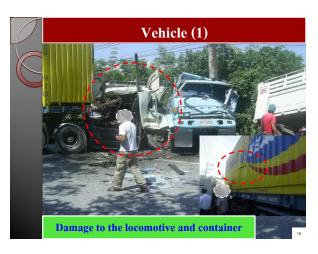

#### Severity result from the accident

-The speed is carried by the vehicle no. 1 collision with a standing still vehicle no.2 causing a fatal accident