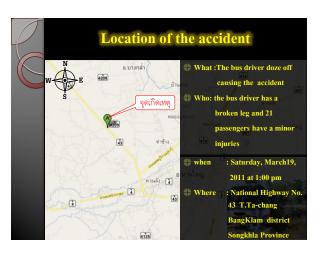

# Why: Accidental Analysis

#### People

- -Due to the fast driving of the driver of vehicle no.1, and unable to stop causing the collision
- Careless Driving

#### Severity result from the accident

-The speed is carried by the vehicle no. 1 collision with a standing still vehicle no.2 causing a fatal accident

## **Conclusions & Recommendations**

The accident from heavy vehicles causing to a major loss aspects of life and property more than small vehicles so we should improve safety standard for heavy vehicles.

- There should be a law enforcing with driving hours, and the condition level of Driver.
- The Department of Highway should consider to revise roadside design and construct with standard.

# Conclusions & Recommendations

### (Cont.)

- There shou