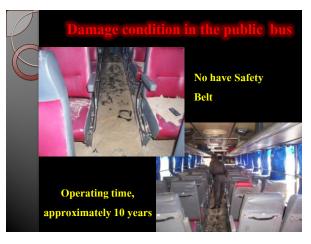

# Why: Accidental Analysis

#### People

- -Due to the fast driving of the driver of vehicle no.1, and unable to stop causing the collision
- Careless Driving

#### Severity result from the accident

-The speed is carried by the vehicle no. 1 collision with a standing still vehicle no.2 causing a fatal accident

## **Conclusions & Recommendations**

The accident from heavy vehicles causing to a major loss aspects of life and property more than small vehicles so we should improve safety standard for heavy vehicles.

- There should be a law enforcing with driving hours, and the condition level of Driver.
- The Department of Highway should consider to revise roadside design and construct with standard.

# Conclusions & Recommendations

### (Cont.)

- There should be mo