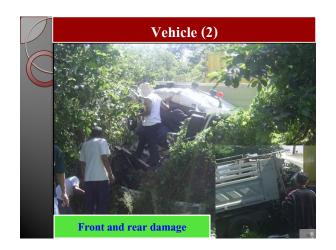

#### Severity result from the accident

-The speed is carried by the vehicle no. 1 collision with a standing still vehicle no.2 causing a fatal accident