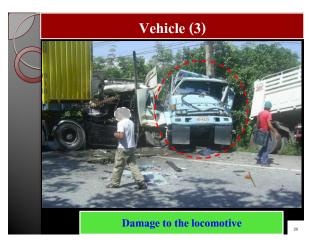

#### Severity result from the accident

-The speed is carried by the vehicle no. 1 collision with a standing still vehicle no.2 causing a fatal accident