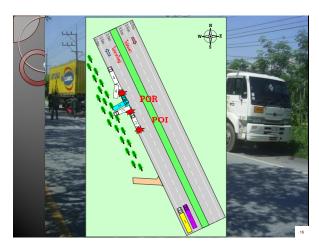

#### People

- -Due to the fast driving of the driver of vehicle no.1, and unable to stop causing the collision
- Careless Driving

#### Severity result from the accident

-The speed is carried by the vehicle no. 1 collision with a standing still vehicle no.2 causing a fatal accident