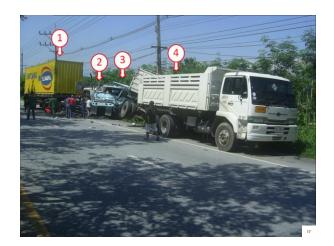

#### Severity result from the accident

-The speed is carried by the vehicle no. 1 collision with a standing still vehicle no.2 causing a fatal accident