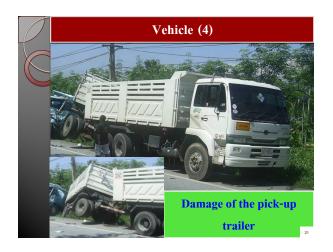

#### Severity result from the accident

-The speed is carried by the vehicle no. 1 collision with a standing still vehicle no.2 causing a fatal accident