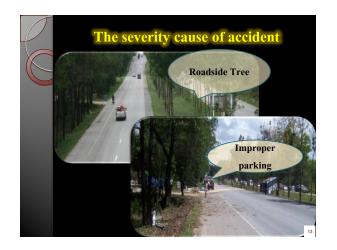

- There should be a law enforcing with driving hours, and the condition level of Driver.
- The Department of Highway should consider to revise roadside design and construct with standard.

### (Cont.)

- There should be more publication regarding with safe driving and taken into design process for some vehicles parking along the road shoulder.
- Traffic police should be enforcing speed limit to prevent accidents
- The Department of Land Transport should promote a safety measurement prevention course such as training, education, etc. to avoid traffic accident.