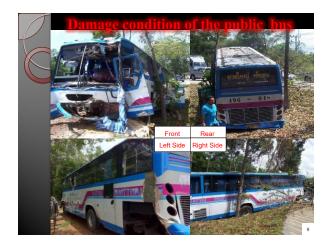

# Why: Accidental Analysis

#### People

- -Due to the fast driving of the driver of vehicle no.1, and unable to stop causing the collision
- Careless Driving

#### Severity result from the accident

-The speed is carried by the vehicle no. 1 collision with a standing still vehicle no.2 causing a fatal accident

## **Conclusions & Recommendations**

The accident from heavy vehicles causing to a major loss aspects of life and property more than small vehicles so we should improve safety standard for heavy vehicles.

- There should be a law enforcing with driving hours, and the condition level of Driver.
- The Department of Highway should consider to revise roadside design and construct with standard.

# Conclusions & Recommendations

### (Cont.)

- There should be