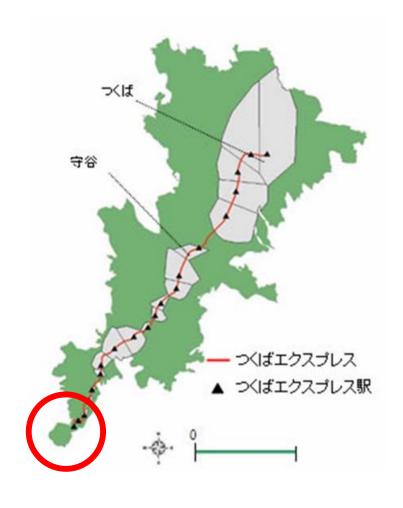

## Development of Tsukuba Express (TX)

The Tsukuba Express connects Tsukuba city and Akihabara (58.3 km, 20 stations) in minimum 45 minutes. This business was planed to prevent congestion on JR Joban line, and was decided to construct in 1985, started its operation from 2005.

# Development of Tsukuba Express (TX)

The Tsukuba Express is a third sector metropolitan railway financed and managed by Tokyo, Saitama, Chiba, Ibaraki and local governments along TX

The total cost of construction around 810billion yen