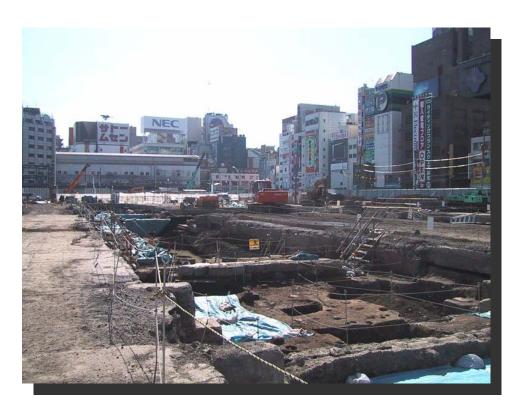

### Land Readjustment Project near Akihabara Station

TX Akihabara Station was developed together with Land Readjustment Project at 88 ha Akihabara aria. Total project cost will be 346 billion Yen.

### Land Readjustment Project near Akihabara Station

Station square was provided. Ridership increased 20.9%

The number of resident was also increased.