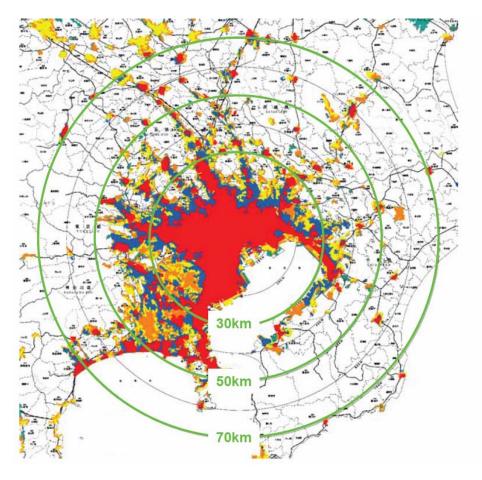

### Area development from 1960 to 1990

Expansion of Urban District in the Metropolitan Areas

- \* 市街地はDID(人口集中地区)をさす。
- \* Urban district refers to the density inhabited district (DID).

資料: 国勢調査 Source: Census

### Area development from 1960 to 1990

According to rapid population growth and urbanization, huge demand for residential development was arisen in the Metropolitan Areas. Housing Land Development Law was enacted in 1964.