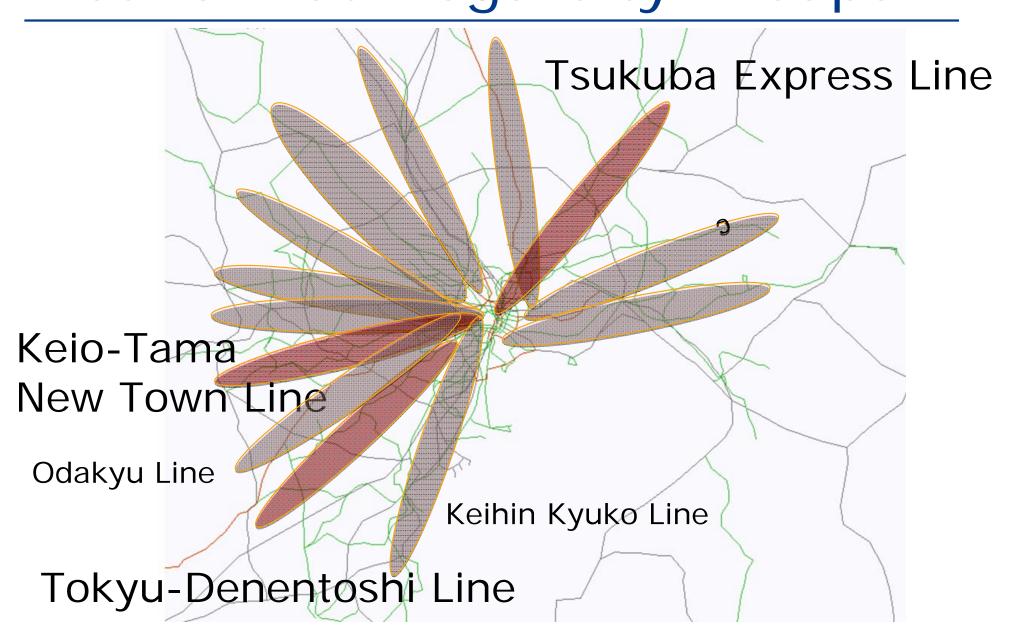

# Mechanism of Area Development along railway in Japan

#### Atsushi FUKUDA

**Board Member of ATRANS** 

Head of Dept. Transportation Eng. and Socio-tech.,
Nihon University
Director of Transportation Research Center,
Nihon University

#### Contents

- Historical View of Area Development along Railway in Japan
- Institutions for Development along Urban Railway in Japan
  - 1. Land Readjustment Project
  - 2. Urban Renewal Project
- 3. Area Development along Tsukuba Express

### Urban Growth and Railway Network at Mega City in Japan



#### Area development at New Town in Tokyo









#### Area development before 1960

- 1902 The concept of garden city proposed by Sir Ebenezer Howard was introduced for the residential area development
- 1910 President Ichizou KOBAYASHI of Mino-Arima Electric Railway developed the Ikeda-Muromachi City. This is first residential area development introduce the idea to develop railway together with residential area in Japan



#### Area development before 1960

Area development carried out by 14 private During from 1910 to 1960, 309 residential areas were developed in Tokyo, Nagoya and Oosaka.





| Company Name             | Development Area |  |
|--------------------------|------------------|--|
| Kinki Nippon Railway     | 13ha             |  |
| Keihan Electric Railway  | 11ha