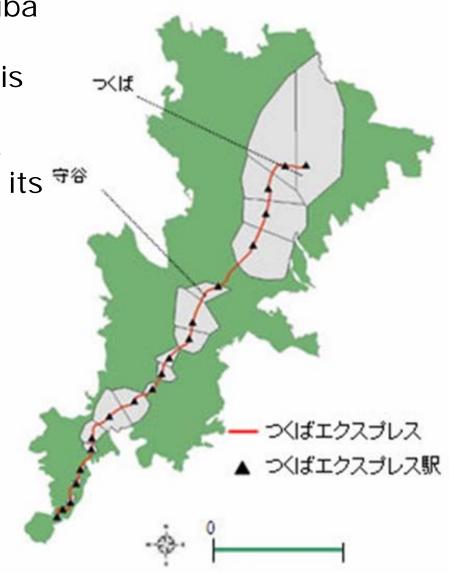

## Development of Tsukuba Express (TX)

The Tsukuba Express connects Tsukuba city and Akihabara (58.3 km, 20 stations) in minimum 45 minutes. This business was planed to prevent congestion on JR Joban line, and was decided to construct in 1985, started its operation from 2005.

#### Area Development along TX

Total around 3,280 ha along the TX line has already been developed for housing.

Total around 2,800 ha were developed using land readjustment programs.

Ootakano-mori