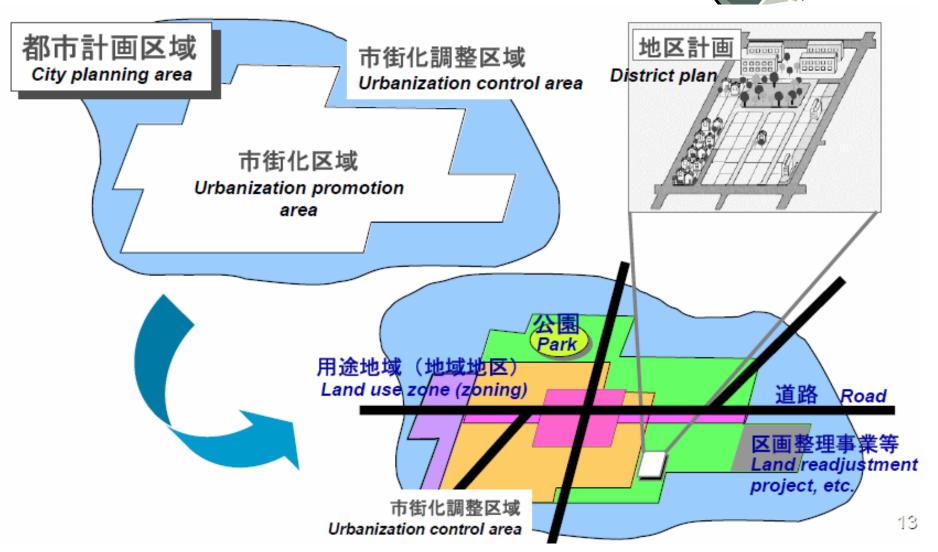

and for residential development was arisen in the Metropolitan Areas. Housing Land Development Law was enacted in 1964.

Rise of land price by area development created revenue for a railway operator through a real estate company which used to be one of group companies of the railway operator.

Applying land readjustment project to provide good quality of infrastructure such as road, park, other open space, etc. are essential.

#### Area development after 1990

Facing aged society, population in Japan already started to decrease. Ridership also dropped. Railway operators have to find other sources to get revenue.

Business at a railway station



#### Area development after 1990

Urban renewal project at own land such as train depot.







### Land Use Planning Based on City Planning Law



### Concept of Land Readjustment Programs

After applying land readjustment programs, public space such as road, park, etc. will increase and land price will also rise. Revenue by selling reserved sites will cover cost for the project.



Before

**After** 

### Impacts of Land Readjustment Programs

#### Improvement of Urban Sprawl





Development of Arterial Road



### Coordination of Housing and Railway Development at Tama Garden Area



Land adjustment project carried out at 54 areas along Tokyu Denen Toshi Line.

Total area became 3,204.3 ha



#### Concept of Urban Redevelopment Programs

A program is implemented in one of two ways through exchange of property rights between Interested parties for Type 1 Urban Redevelopment Programs or through direct purchase for Type 2 Urban Red