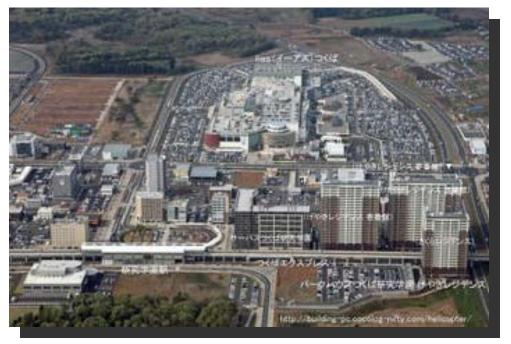

#### Area Development along TX

Total around 3,280 ha along the TX line has already been developed for housing.

Total around 2,800 ha were developed using land readjustment programs.

Ootakano-mori