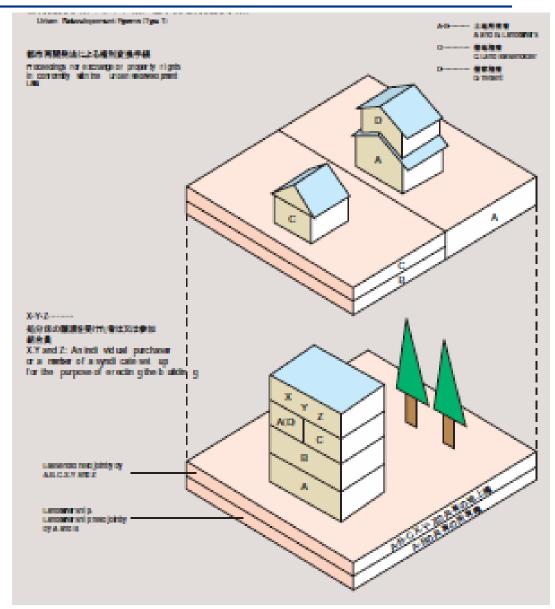

#### Concept of Urban Redevelopment Programs

A program is implemented in one of two ways through exchange of property rights between Interested parties for Type 1 Urban Redevelopment Programs or through direct purchase for Type 2 Urban Redevelopment Programs.