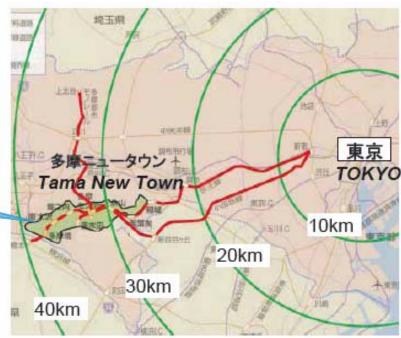

#### Area development at New Town in Tokyo

### Coordination of Housing and Railway Development at Tama Garden Area

Land adjustment project carried out at 54 areas along Tokyu Denen Toshi Line.

Total area became 3,204.3 ha