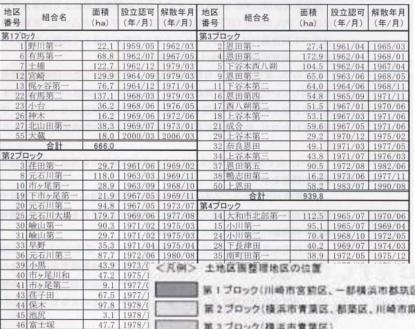

### Coordination of Housing and Railway Development at Tama Garden Area

Land adjustment project carried out at 54 areas along Tokyu Denen Toshi Line.

Total area became 3,204.3 ha