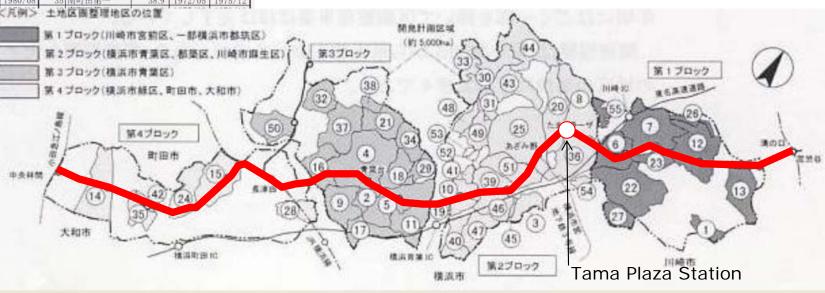

### Coordination of Housing and Railway Development at Tama Garden Area

Land adjustment project carried out at 54 areas along Tokyu Denen Toshi Line.

Total area became 3,204.3 ha