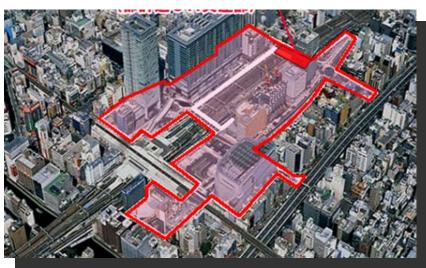

### Land Readjustment Project near Akihabara Station

TX Akihabara Station was developed together with Land Readjustment Project at 88 ha Akihabara aria. Total project cost will be 346 billion Yen.

### Land Readjustment Project near Akihabara Station

Station square was provided. Ridership increased 20.9%

The number of resident was also increased.