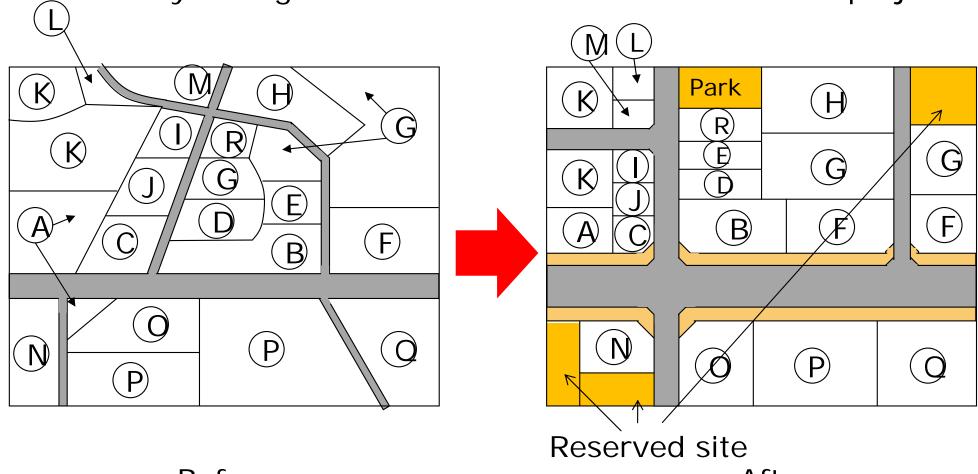

### Concept of Land Readjustment Programs

After applying land readjustment programs, public space such as road, park, etc. will increase and land price will also rise. Revenue by selling reserved sites will cover cost for the project.

Before

**After** 