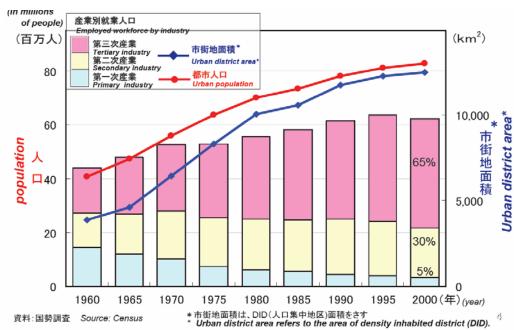

### Area development from 1960 to 1990

Expansion of Urban District in the Metropolitan Areas

- \* 市街地はDID(人口集中地区)をさす。
- \* Urban district refers to the density inhabited district (DID).

資料: 国勢調査 Source: Census

### Area development from 1960 to 1990

According to rapid population growth and urbanization, huge demand for residential development was arisen in the Metropolitan Areas. Housing Land Development Law was enacted in 1964.