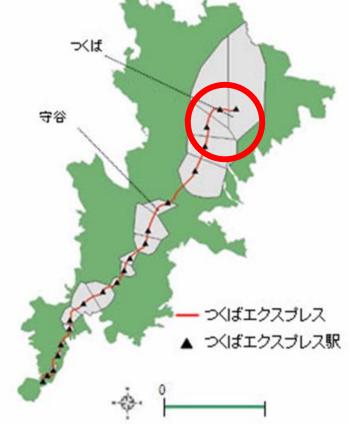

## Development of Tsukuba Express (TX)

The Tsukuba Express connects Tsukuba city and Akihabara (58.3 km, 20 stations) in minimum 45 minutes. This business was planed to prevent congestion on JR Joban line, and was decided to construct in 1985, started its operation from 2005.

# Development of Tsukuba Express (TX)

The Tsukuba Express is a third sector metropolitan railway financed and managed by Tokyo, Saitama, Chiba, Ibaraki and local governments along TX

The total cost of construction around 810billion yen