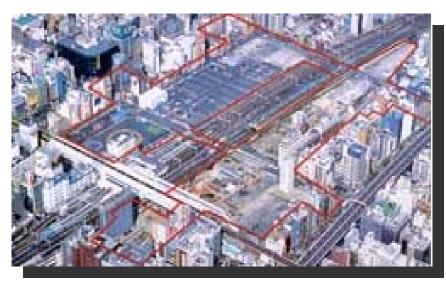

### Land Readjustment Project near Akihabara Station

TX Akihabara Station was developed together with Land Readjustment Project at 88 ha Akihabara aria. Total project cost will be 346 billion Yen.

### Land Readjustment Project near Akihabara Station

Station square was provided. Ridership increased 20.9%

The number of resident was also increased.