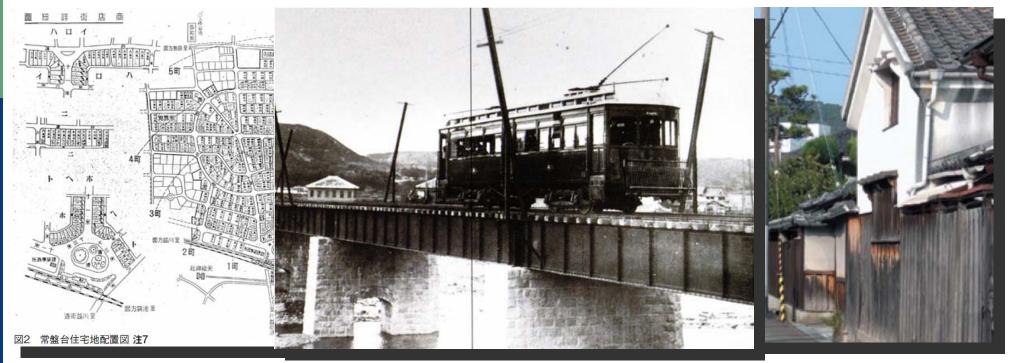

#### Area development before 1960

- 1902 The concept of garden city proposed by Sir Ebenezer Howard was introduced for the residential area development
- 1910 President Ichizou KOBAYASHI of Mino-Arima Electric Railway developed the Ikeda-Muromachi City. This is first residential area development introduce the idea to develop railway together with residential area in Japan

#### Area development before 1960

Area development carried out by 14 private During from 1910 to 1960, 309 residential areas were developed in Tokyo, Nagoya and Oosaka.

| Company Name             | Development Area |  |
|--------------------------|------------------|--|
| Kinki Nippon Railway     | 13ha             |  |
| Keihan Electric Railway  | 11ha             |  |
| Nankai Electric Railway  | 14ha             |  |
| Hankyu Corporation       | 105ha            |  |
| Hanshin Electric Railway | 5 ha             |  |
| Total                    | 148ha            |  |