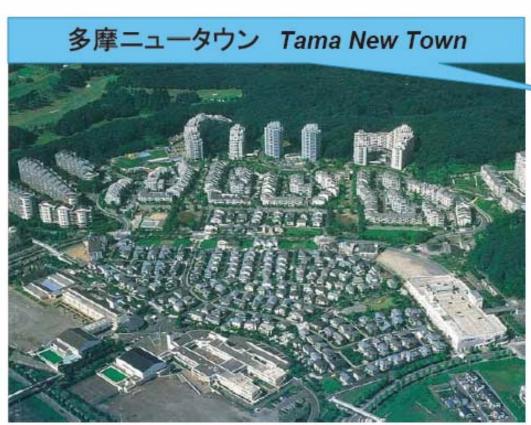

# Mechanism of Area Development along railway in Japan

#### Atsushi FUKUDA

**Board Member of ATRANS** 

Head of Dept. Transportation Eng. and Socio-tech.,
Nihon University
Director of Transportation Research Center,
Nihon University

#### Contents

- Historical View of Area Development along Railway in Japan
- Institutions for Development along Urban Railway in Japan
  - 1. Land Readjustment Project
  - 2. Urban Renewal Project
- 3. Area Development along Tsukuba Express

### Urban Growth and Railway Network at Mega City in Japan



#### Area development at New Town in Tokyo









#### Area development before 1960

- 1902 The concept of garden city proposed by Sir Ebenezer Howard was introduced for the residential area development
- 1910 President Ichizou KOBAYASHI of Mino-Arima Electric Railway developed the Ikeda-Muromachi City. This is first residential area development introduce the idea to develop railway together with residential area in Japan



#### Area development before 1960

Area development carried out by 14 private During from 1910 to 1960, 309 residential areas were developed in Tokyo, Nagoya and Oosaka.





| Company Name             | Development Area |  |
|--------------------------|------------------|--|
| Kinki Nippon Railway     | 13ha             |  |
| Keihan Electric Railway  | 11ha             |  |
| Nankai Electric Railway  | 14ha